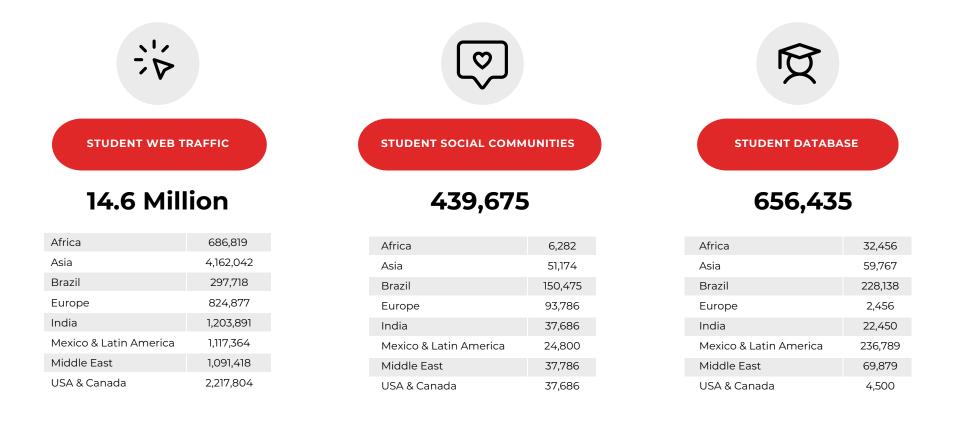

### **Engage Students and College Counsellors**

BMI/THE offers a comprehensive range of services, similar to a full-service advertising agency, but specifically designed to engage our global student community. Our platform reaches 14.6 million students annually through our student fairs and high-traffic websites.

In addition, we connect you with high school counsellors worldwide through THE Counsellor, an online hub created by school counsellors to support one another, share advice, exchange ideas, and promote best practices. This platform boasts a robust database of counsellors from over 150 countries.

## THE Student Article US \$2,600

Promote your institution with engaging content articles on a trusted platform. We handle content creation, social media promotion, feature your article in our email newsletters and THE Student website, ensuring maximum exposure. Reach 14.6 million annual visitors and connect with a network of 606,500 students, amplifying your institution's visibility and impact.

- **Cost-Effective Campaigns:** Initiatives can be launched with budgets from US \$3,800
- **Diverse Creative Solutions:** We provide a spectrum of options, from video-driven campaigns aimed at generating leads to targeted efforts that direct student traffic to your specific landing pages
- **Precision Targeting:** Our campaigns are fueled by META's algorithm, enhanced with our proprietary data gathered from the 13.2 million visitors to our websites and our student fairs, helping you reach your target students more efficiently
- **Comprehensive Service:** We offer a full suite of services, including planning, creative design, copywriting and translation, ad programming, and detailed reporting
- **Trusted Delivery:** Your ads will be showcased through brand partnerships across the trusted BMI/THE social media communities