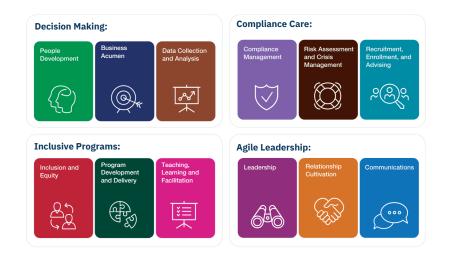

The International Education Professional Certificate is a professional development program created to empower international educators, from early career to senior, established professionals.

- Develop key skills to boost your profile and build a lasting career in international education
- Get practical tips for tackling daily challenges
- Make confident decisions and deliver high-quality work
- Invest in your growth and reinforce your commitment to the field

## Accelerate your career today!

Scan the code to enroll in the program

- O 12 modules reflecting NAFSA's International Education Professional Competencies<sup>™</sup> 2.0
- Built by experts in the field
- Flexible, self-guided online course to suit your schedule
- Digital certificate as proof of your continued professional development